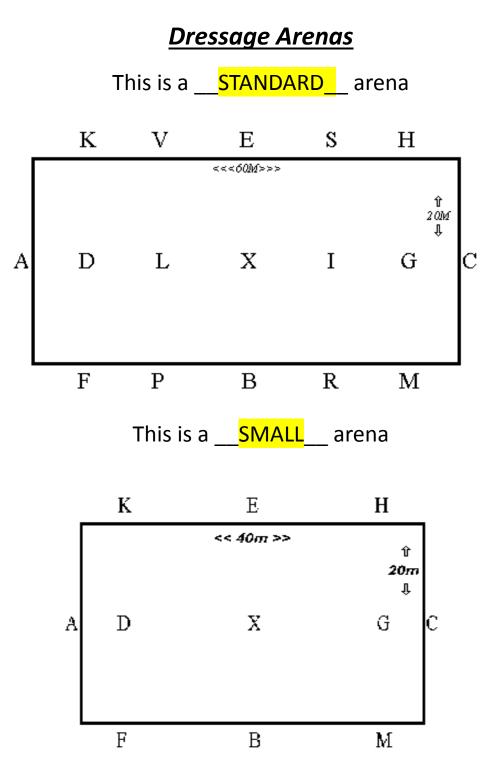

Instructor Notes:

Judge sits at C. Always enter at A – Center of ring is letter X. If second judge will be at B or E. Levels:

Intro A, B, C USDF small arena okay Training 1, 2, 3 USEF small okay – but recognized competitions will be in standard 1<sup>st</sup> level 1,2,3 – must be in standard arena because uses letters not in the small arena 2<sup>nd</sup> level 1,2,3 3<sup>rd</sup> level 1,2,3 4<sup>th</sup> level 1,2,3 Prix St. Georges (FEI) Intermediate 1,A,B,2 Grand Prix Grand Prix Special

how to remember letters on small arena: A Fat Black Mother Cat Had Eight Kittens or All King Edwards Horses Can Make Big Fences

musical and freestyle – mean the same thing – dressage test set to music track and turn – mean the same thing